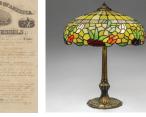

Large Robert Goodnough O/C "Silver and Gray, 1971"

Worldly Collection of Gold Coins:

Lerolle Freres French Figural

Loet Vanderveen Bronze Animals

Dali Bronze Christ of Rare Civil War Florida Confederate

Duffner & Kimberly Quality Leaded Glass Lamp