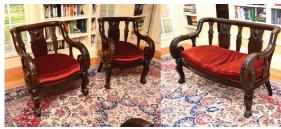

Maison Boissier French Bronze Chocolate Box

Chagall Lithograph "Les Mimosas"

"La Captive

3 Pc Richly Carved Mahogany Parlor Suite

Bronze Galapagos Tortoise Fountain, 63 1/4" h

Fine Selection of Estate Oriental Carpets