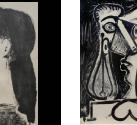

Picasso Lithograph Ladies Michele CSX Watch; 18K Asian Motif Bracelet; Tiffany Dia. & Plat. Miro Lithograph "Figure Composee II" Brooch: Ladies 18K & S.S. Rolex Watch w/ Dia.: 14K White Gold & Dia. Wedding Set; Elegant 14K & Dia. Link Bracelet and matching ring.