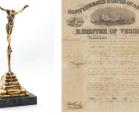

Large Robert Goodnough O/C "Silver and Gray, 1971"

Worldly Collection of Gold Coins:

Lerolle Freres French Figural

Loet Vanderveen Bronze Animals

Dali Bronze Christ of Rare Civil War Florida Confederate

Duffner & Kimberly Quality Leaded Glass Lamp