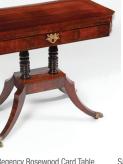

Manner of Diego Giacometti Wrought Iron Table, 29" h.

English Regency Rosewood Card Table

18th Century Mahogany George III Serpentine Chest, Ca 1780

Golden Oak Standard Roll Top Desk