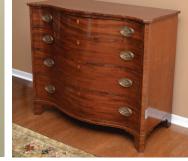

Manner of Diego Giacometti Wrought Iron Table, 29" h.

English Regency Rosewood Card Table

18th Century Mahogany George III Serpentine Chest, Ca 1780

Golden Oak Standard Roll Top Desk