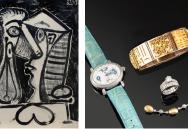

Picasso Lithograph Ladies Michele CSX Watch; 18K Asian Motif Bracelet; Tiffany Dia. & Plat. Miro Lithograph "Figure Composee II" Brooch: Ladies 18K & S.S. Rolex Watch w/ Dia.: 14K White Gold & Dia. Wedding Set; Elegant 14K & Dia. Link Bracelet and matching ring.