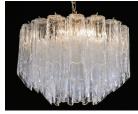

Manner of Diego Giacometti Wrought Iron Table, 29" h.

English Regency Rosewood Card Table

18th Century Mahogany George III Serpentine Chest, Ca 1780

Golden Oak Standard Roll Top Desk