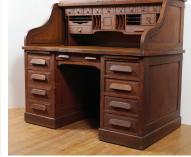

Manner of Diego Giacometti Wrought Iron Table, 29" h.

English Regency Rosewood Card Table

18th Century Mahogany George III Serpentine Chest, Ca 1780

Golden Oak Standard Roll Top Desk