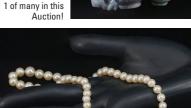

Monumental carved Jade or similar material Horse Groupings

1115) Monumental Chinese Carved Dragon Floor Screen 1101) Massive Chinese Carved Mammoth Ivory Tusk, 110 "I. 1 of 2

1152) Rare Cartier Paris Natural Pearl Necklace/Burma Rubies: Single 20" strand of graduated natural pearls with platinum clasp adorned with Burma rubies and accented by diamonds in the art deco style. Pearls range from 5.5mm to 8.5mm. Clasp is marked Cartier Paris and the number C1528. Clasp also bears 3 maker's marks including the French gold and platinum hallmarks - the eagle's head and the dog's head.