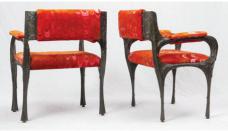

1250) Stunning Dave Mcgary

"Stronghearts" Patinated Bronze

1052) 4 Paul Evans Sculpted Metal Arm Chairs: Model PE 105, in the Brutalist style. 32 1/2" x 26 3/4" x 24 1/2"

10 + Exquisite White Jade or similar material carvings