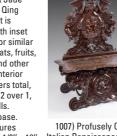

1265) One of 2 Leonardo Nierman Sculptures

decorated with inset

and birds, overall 1007) Profusely Carved Hall Bench, 58 1/4" h.

1150) Erte Bronze "Heat"

1032) 3 Large Carved Carnelian

Agate Sculptures

Chinese carved

1030) Chinese Carved Huanghuali & Jade Cabinet: Late Qing dynasty, Front is decoration. Interior

Carved skirt base **Overall measures** 

various jade or similar hardstones bats, fruits, medallions and other with 10 drawers total 4 over 3 over 2 over 1 brass leaf pulls.