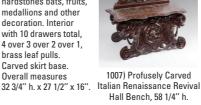

1265) One of 2 Leonardo Nierman Sculptures

decorated with inset

and birds, overall 1007) Profusely Carved Hall Bench, 58 1/4" h.

1150) Erte Bronze "Heat"

1032) 3 Large Carved Carnelian

Agate Sculptures

Chinese carved