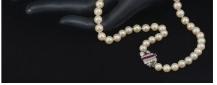

Monumental carved Jade or similar material Horse Groupings

1115) Monumental Chinese Carved Dragon Floor Screen 1101) Massive Chinese Carved Mammoth Ivory Tusk, 110 "I. 1 of 2

1152) Rare Cartier Paris Natural Pearl Necklace/Burma Rubies: Single 20" strand of graduated natural pearls with platinum clasp adorned with Burma rubies and accented by diamonds in the art deco style. Pearls range from 5.5mm to 8.5mm. Clasp is marked Cartier Paris and the number C1528. Clasp also bears 3 maker's marks including the French gold and platinum hallmarks - the eagle's head and the dog's head.