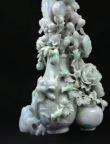

carnelian agate

or similar stone

1109) Large

Green, white

Chinese Carved

Jadeite Vase with Flowers Group:

and hints of light

lavender jadeite

or similar stone

flower vases with

blooms, feathers,

grouping of a

14 3/4" h. x

8 3/4" x 4 1/2"

sculptures.

1110) Palatial Deco/Moderne Stainless Steel Sculpture by Raymond Karpuska