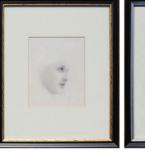

e of 2 Leonardo Nierman Sculptures

decorated with inset



and birds, overall 1007) Profusely Carved Hall Bench, 58 1/4" h.



1150) Erte Bronze "Heat"

1032) 3 Large Carved Carnelian

Agate Sculptures

Chinese carved

carnelian agate

or similar stone

1109) Large

Green, white

Chinese Carved

Jadeite Vase with Flowers Group:

and hints of light

lavender jadeite

or similar stone

flower vases with

blooms, feathers,

grouping of a

14 3/4" h. x

8 3/4" x 4 1/2"

sculptures.



1110) Palatial Deco/Moderne Stainless Steel Sculpture by Raymond Karpuska



1266) One of Several Leonardo Nierman Paintings in the sale



1001) Large Lalique Luxembourg Bowl and more Lalique rarities in this Auction



1175) Frederick Hart Acrylic











1160) James Lacasse "Silent Bounds" Kinetic Bronze





1250) Stunning Dave Mcgary

"Stronghearts" Patinated Bronze



1052) 4 Paul Evans Sculpted Metal Arm Chairs: Model PE 105, in the Brutalist style. 32 1/2" x 26 3/4" x 24 1/2"



10 + Exquisite White Jade or similar material carvings



1051) Paul Evans Sculpted Bronze Dining Table: Brutalist style with sculpted interwoven vertical and horizontal supports. Signed PF Heavy base measures 29" x 65" x 25". Purchased directly from the artist.





1030) Chinese Carved Huanghuali & Jade Cabinet: Late Qing dynasty, Front is decoration. Interior

Carved skirt base **Overall measures** 





various jade or similar hardstones bats, fruits, medallions and other with 10 drawers total 4 over 3 over 2 over 1 brass leaf pulls.



Monumental carved Jade or similar material Horse Groupings



1115) Mon