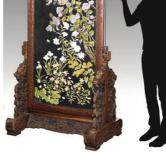

carnelian agate

or similar stone

1109) Large

Green, white

Chinese Carved

Jadeite Vase with Flowers Group:

and hints of light

lavender jadeite

or similar stone

flower vases with

blooms, feathers,

grouping of a

14 3/4" h. x

8 3/4" x 4 1/2"

sculptures.

1110) Palatial Deco/Moderne Stainless Steel Sculpture by Raymond Karpuska