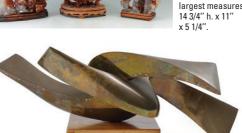

1265) One of 2 Leonardo Nierman Sculptures

decorated with inset

and birds, overall 1007) Profusely Carved Hall Bench, 58 1/4" h.

1150) Erte Bronze "Heat"

1032) 3 Large Carved Carnelian

Agate Sculptures

Chinese carved