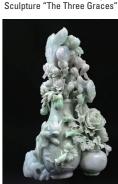

carnelian agate

or similar stone

1109) Large

Green, white

Chinese Carved

Jadeite Vase with Flowers Group:

and hints of light

lavender jadeite

or similar stone

flower vases with

blooms, feathers,

grouping of a

14 3/4" h. x

8 3/4" x 4 1/2"

sculptures.

1110) Palatial Deco/Moderne Stainless Steel Sculpture by Raymond Karpuska