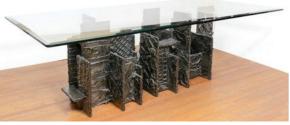

1051) Paul Evans Sculpted Bronze Dining Table: Brutalist style with sculpted interwoven vertical and horizontal supports. Signed PF Heavy base measures 29" x 65" x 25". Purchased directly from the artist.