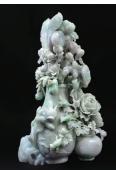

carnelian agate

or similar stone

1109) Large

Green, white

Chinese Carved

Jadeite Vase with Flowers Group:

and hints of light

lavender jadeite

or similar stone

flower vases with

blooms, feathers,

grouping of a

14 3/4" h. x

8 3/4" x 4 1/2"

sculptures.

1110) Palatial Deco/Moderne Stainless Steel Sculpture by Raymond Karpuska