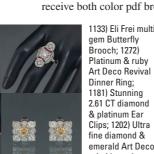

Note: This is the first of a 2 page marketing campaign (See next week's Antiques and The Arts Weekly for the second ad or mail@burchardgalleries.com to join our mail list and receive both color pdf brochures.)

gem Butterfly Brooch; 1272) Platinum & ruby Art Deco Reviva Dinner Ring; 1181) Stunning 2.61 CT diamond & platinum Ear Clips: 1202) Ultra fine diamond & emerald Art Deco eriod bracelet.

1010) Extraordinary Chinese Carved Coral Group of Fishermen in Boat 7 1/2" h. x 15 1/2", approx. 2015 grams Stand 3 1/2" h. x 14 1/2". 1 of 9 coral lots in this Auction