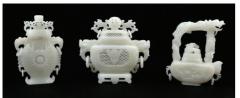

1250) Stunning Dave Mcgary

"Stronghearts" Patinated Bronze

1052) 4 Paul Evans Sculpted Metal Arm Chairs: Model PE 105, in the Brutalist style. 32 1/2" x 26 3/4" x 24 1/2"

10 + Exquisite White Jade or similar material carvings