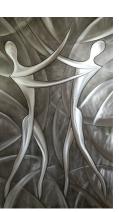

1265) One of 2 Leonardo Nierman Sculptures

decorated with inset

and birds, overall 1007) Profusely Carved Hall Bench, 58 1/4" h.

1150) Erte Bronze "Heat"

1032) 3 Large Carved Carnelian

Agate Sculptures

Chinese carved