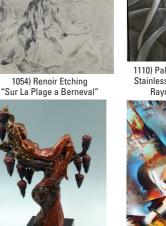

or similar stone

flower vases with

blooms, feathers,

grouping of a

14 3/4" h. x

8 3/4" x 4 1/2"

sculptures.

1110) Palatial Deco/Moderne Stainless Steel Sculpture by Raymond Karpuska