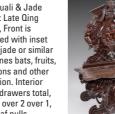

1030) Chinese Carved Huanghuali & Jade Cabinet: Late Qing dynasty, Front is decoration. Interior

Carved skirt base **Overall measures** 

various jade or similar hardstones bats, fruits, medallions and other with 10 drawers total 4 over 3 over 2 over 1 brass leaf pulls.