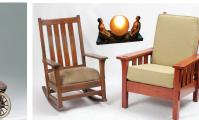

Yossi Barel Marble Sculpture, 31"h + 36" Pedestal

Illuminated Acryllic Bar

Arts & Crafts Furnishings

Chippendale Style Chairs

Early Folk Art Building Models with Accessories

Large Victorian Faux Brick Doll House Mansion, Sold with fur-