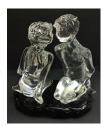

Figures: Male and female burial figures of servants

Micro Mosaic

Totem, 19 3/4" h.; Carved African Dogon Couple Figures, 27" h.

Large Schonbek Plaza Swarovski Crystal

Loredano Rosin Murano Glass Sculpture of 2 Lovers