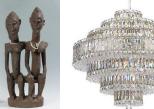

Figures: Male and female burial figures of servants

Micro Mosaic

Totem, 19 3/4" h.; Carved African Dogon Couple Figures, 27" h.

Large Schonbek Plaza Swarovski Crystal

Loredano Rosin Murano Glass Sculpture of 2 Lovers