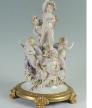

Figures: Male and female burial figures of servants

Micro Mosaic

Totem, 19 3/4" h.; Carved African Dogon Couple Figures, 27" h.

Large Schonbek Plaza Swarovski Crystal

Loredano Rosin Murano Glass Sculpture of 2 Lovers