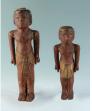

Figures: Male and female burial figures of servants

Micro Mosaic

Totem, 19 3/4" h.; Carved African Dogon Couple Figures, 27" h.

Large Schonbek Plaza Swarovski Crystal

Loredano Rosin Murano Glass Sculpture of 2 Lovers