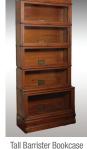

ece Georg Jensen Blossom



Beautiful Ostrich Birkin Style



Figures: Male and female burial figures of servants



Micro Mosaic



Totem, 19 3/4" h.; Carved African Dogon Couple Figures, 27" h.



Large Schonbek Plaza Swarovski Crystal



Loredano Rosin Murano Glass Sculpture of 2 Lovers



Presentation Watch

w/ Inscription, 1942

Large Squash Blossom Necklace signed Chee



Decorated Staartklock





Collection of Certified Carved Chinese Antique Ivory Washington Banjo Clock





Rare Arthur Cody Oil/Canvas



Yossi Barel Marble Sculpture, 31"h + 36" Pedestal







Illuminated Acryllic Bar







Arts & Crafts Furnishings

















Chippendale Style Chairs



Early Folk Art Building Models with Accessories







Large Victorian Faux Brick Doll House Mansion, Sold with fur-













Viner & Hall Silverplate Presentation Service



Highly Grained Chippendale Ma-