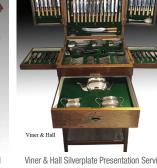

g Jensen Blossom



Beautiful Ostrich Birkin Style



Figures: Male and female burial figures of servants



Micro Mosaic



Totem, 19 3/4" h.; Carved African Dogon Couple Figures, 27" h.



Large Schonbek Plaza Swarovski Crystal



Loredano Rosin Murano Glass Sculpture of 2 Lovers



Presentation Watch

w/ Inscription, 1942

Large Squash Blossom Necklace signed Chee



Decorated Staartklock





Collection of Certified Carved Chinese Antique Ivory Washington Banjo Clock





Rare Arthur Cody Oil/Canvas



Yossi Barel Marble Sculpture, 31"h + 36" Pedestal







Illuminated Acryllic Bar







Arts & Crafts Furnishings

















Chippendale Style Chairs



Early Folk Art Building Models with Accessories







Large Victorian Faux Brick Doll House Mansion, Sold with fur-













Viner & Hall Silverplate Presentation Service



Highly Grained Chippendale Ma-