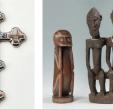

Figures: Male and female burial figures of servants

Micro Mosaic

Totem, 19 3/4" h.; Carved African Dogon Couple Figures, 27" h.

Large Schonbek Plaza Swarovski Crystal

Loredano Rosin Murano Glass Sculpture of 2 Lovers