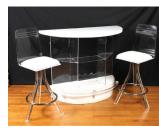

Yossi Barel Marble Sculpture, 31"h + 36" Pedestal

Illuminated Acryllic Bar

Arts & Crafts Furnishings

Chippendale Style Chairs

Early Folk Art Building Models with Accessories

Large Victorian Faux Brick Doll House Mansion, Sold with fur-