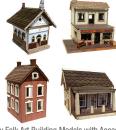

Yossi Barel Marble Sculpture, 31"h + 36" Pedestal

Illuminated Acryllic Bar

Arts & Crafts Furnishings

Chippendale Style Chairs

Early Folk Art Building Models with Accessories

Large Victorian Faux Brick Doll House Mansion, Sold with fur-