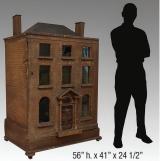

Yossi Barel Marble Sculpture, 31"h + 36" Pedestal

Illuminated Acryllic Bar

Arts & Crafts Furnishings

Chippendale Style Chairs

Early Folk Art Building Models with Accessories

Large Victorian Faux Brick Doll House Mansion, Sold with fur-