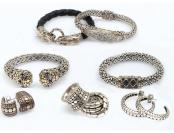

Carved Marble Seated Lady, approx 3 foot tall

Charlie Harper Portfolios

Amazing Sterling, gems and 18K Jewelry by Legends, Naga, Jaisalmer, John Hardy and more

Teplitz Amphora Female Bust: Turn Teplitz Amphora, 17.75" h.