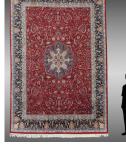

Pakistani Pictorial Hand Knotted Spatterware & Spongeware Collection Wool Rug, 6'2" X 9'6"

Walter Cornell

Persian Hand Knotted

1909 Hazelton Brothers NYC

Fully Compartmented Empire Era Chest