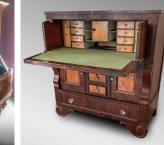

Rosewood Lap Desk on Stand

James Hamilton

Beautiful French Carved Marble Top Pedestals.

Margaret Patterson Woodblock

**BurchardGalleries.com** 

Sale Held Live and On-Line at

of Palatial Estate

Pine Welsh Cupboard; Tremendous