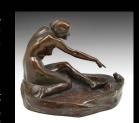

Harriet Frishmuth Bronze

Scenic Reverse Painted Lamp Sterling Squash Blossom

One of Many estate fresh

Salvador Dali's in the sale

Robert Wood Bluebonnet

14K Art Nouveau

Bronze Girl with

Joshua Tolford New England