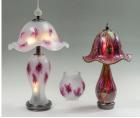

Pate De Verre Glass by Daum

English H M S Victory Ship Model

Reverse Pained Ribbed Lamp

Daum Pate De Verre Vaseline Glass

Platinum & Pink Sapphire w/ Diamonds; 14K Blue Zircon & Diamonds 18K Emerald & Diamonds; Platinum 2.97 CT Tanzanite & Diamonds