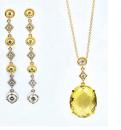

White South Seas Pearl Necklace; Dark Grey Tahitian Pearl Necklace; Golden South Seas Pearl Necklace

14k Dia. & Emerald Ring; 14K Sapphire and Dia. 14K 2 tone Yellow Dia. Drop Earrings: Ring; 18K Mesh Bracelet w/Sapphire Clasp 15 CT Citrine & Dia. Pendant, 18K Chain