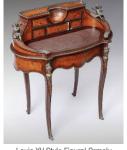

Louis XV Style Figural Ormolu Large 19th C Corner Cupboard

Expensive Contemporary

Expensive Contemporary Antique Early Furniture to include Queen Anne Chests on Stands,