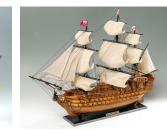

Pate De Verre Glass by Daum

English H M S Victory Ship Model

Reverse Pained Ribbed Lamp

Daum Pate De Verre Vaseline Glass

Platinum & Pink Sapphire w/ Diamonds; 14K Blue Zircon & Diamonds 18K Emerald & Diamonds; Platinum 2.97 CT Tanzanite & Diamonds