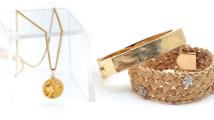

White South Seas Pearl Necklace; Dark Grey Tahitian Pearl Necklace; Golden South Seas Pearl Necklace

14k Dia. & Emerald Ring; 14K Sapphire and Dia. 14K 2 tone Yellow Dia. Drop Earrings: Ring; 18K Mesh Bracelet w/Sapphire Clasp 15 CT Citrine & Dia. Pendant, 18K Chain

Venetian Art Glass

92.2 Gram Signed Sterling 32" Necklace

RS Prussia Grouping

Bronze Bust of Shakespeare by Carrier-Belleuse

Taxidermy Collection Over 15 Mounts! Pro Taxidermied Mounts: Mountain Lion

Caribou, Elk, Raccoon Family etc.