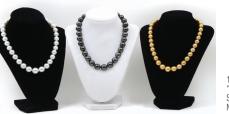

White South Seas Pearl Necklace; Dark Grey Tahitian Pearl Necklace; Golden South Seas Pearl Necklace

14k Dia. & Emerald Ring; 14K Sapphire and Dia. 14K 2 tone Yellow Dia. Drop Earrings: Ring; 18K Mesh Bracelet w/Sapphire Clasp 15 CT Citrine & Dia. Pendant, 18K Chain