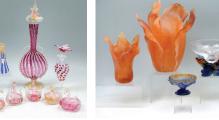

Venetian Art Glass

92.2 Gram Signed Sterling 32" Necklace

RS Prussia Grouping

Bronze Bust of Shakespeare by Carrier-Belleuse

Taxidermy Collection Over 15 Mounts! Pro Taxidermied Mounts: Mountain Lion

Caribou, Elk, Raccoon Family etc.