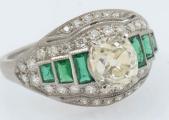

Pate De Verre Glass by Daum

English H M S Victory Ship Model

Reverse Pained Ribbed Lamp

Daum Pate De Verre Vaseline Glass

Platinum & Pink Sapphire w/ Diamonds; 14K Blue Zircon & Diamonds 18K Emerald & Diamonds; Platinum 2.97 CT Tanzanite & Diamonds