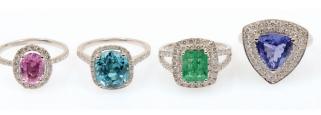

Pate De Verre Glass by Daum

English H M S Victory Ship Model

Reverse Pained Ribbed Lamp

Daum Pate De Verre Vaseline Glass

Platinum & Pink Sapphire w/ Diamonds; 14K Blue Zircon & Diamonds 18K Emerald & Diamonds; Platinum 2.97 CT Tanzanite & Diamonds