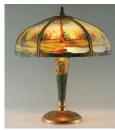

Pate De Verre Glass by Daum

English H M S Victory Ship Model

Reverse Pained Ribbed Lamp

Daum Pate De Verre Vaseline Glass

Platinum & Pink Sapphire w/ Diamonds; 14K Blue Zircon & Diamonds 18K Emerald & Diamonds; Platinum 2.97 CT Tanzanite & Diamonds