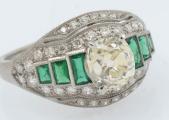

Pate De Verre Glass by Daum

English H M S Victory Ship Model

Reverse Pained Ribbed Lamp

Daum Pate De Verre Vaseline Glass

Platinum & Pink Sapphire w/ Diamonds; 14K Blue Zircon & Diamonds 18K Emerald & Diamonds; Platinum 2.97 CT Tanzanite & Diamonds