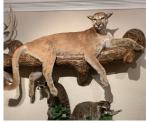

Venetian Art Glass

92.2 Gram Signed Sterling 32" Necklace

RS Prussia Grouping

Bronze Bust of Shakespeare by Carrier-Belleuse

Taxidermy Collection Over 15 Mounts! Pro Taxidermied Mounts: Mountain Lion

Caribou, Elk, Raccoon Family etc.