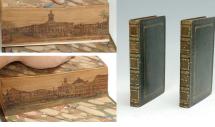

Rare Jaeger LeCoultre

Large Collection of Quimper

Fore Edge Painted "Tales of a Traveler", by Geoffrey Crayon, 2 Volume 1824 printing. Scenic dockside and street scene paintings to gold fore edges.

William Hart Esopus Creek Painting