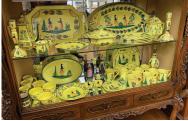

Rare Jaeger LeCoultre

Large Collection of Quimper

Fore Edge Painted "Tales of a Traveler", by Geoffrey Crayon, 2 Volume 1824 printing. Scenic dockside and street scene paintings to gold fore edges.

William Hart Esopus Creek Painting