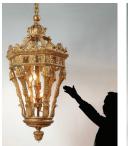

Gilt Composite Baroque Style Hall Lantern

19TH C Carved Wood

14K 9.30 CT Kunzite & 1.12 CTW Dia. Necklace; Polychromed Kneeling Angel: Plat. Pink Sapphire & Dia. Ring; Plat 1.57 CT Pink Approx 31" h, Sapphire & Dia. Ring;