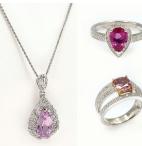

Gilt Composite Baroque Style Hall Lantern

19TH C Carved Wood

14K 9.30 CT Kunzite & 1.12 CTW Dia. Necklace; Polychromed Kneeling Angel: Plat. Pink Sapphire & Dia. Ring; Plat 1.57 CT Pink Approx 31" h, Sapphire & Dia. Ring;