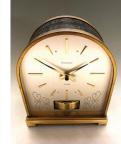

Rare Jaeger LeCoultre

Large Collection of Quimper

Fore Edge Painted "Tales of a Traveler", by Geoffrey Crayon, 2 Volume 1824 printing. Scenic dockside and street scene paintings to gold fore edges.

William Hart Esopus Creek Painting