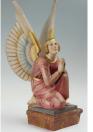

Gilt Composite Baroque Style Hall Lantern

19TH C Carved Wood

14K 9.30 CT Kunzite & 1.12 CTW Dia. Necklace; Polychromed Kneeling Angel: Plat. Pink Sapphire & Dia. Ring; Plat 1.57 CT Pink Approx 31" h, Sapphire & Dia. Ring;