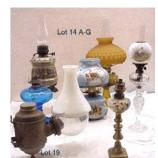

Arcade Cast Iron Toys

Early Punched Tin Pie Safe; Golden Oak Furn. to include Tall Bed, Triple Bowfront Curio, Stack Bookcase & more; 1940's Mahogany Furn.; High Style Modern Office Furn.; French Ormolu; Jefferson Reverse Painted Shade; Bradley & Hubbard Slag Glass Lamp; Northwind Banquet Lamp & more....

#### MISCELLANEOUS

Arcade Toy Furniture; Large Laurel & Hardy Collection; "Quick Meal" Enameled Metal Stove; Carved Cigar Store Indian; Clocks to include Porcelain Case & Victorian Mantle; Stevensgraphs; Cannon AE1 Camera; Barber Chair; Needlepoint Covers for French Suite; Barber Chair; Beaded & Quilted Lap Robe; Much Pewter to include Kayserzin Pewter Pitcher; Handcrafted Ships Models; Vargas Scrapbook; German Parlour Rifle; Extra Nice Old Oil Lamps & more......