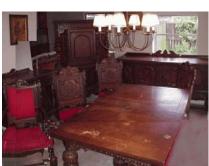

# FURNITURE/LIGHTING

**Huge Mary Gregory Punch** Bowl, 10"h

Late Chippendale Period Carved Mahogany Tip Top Table; Tiger Maple Chest; French Ormolu Marble Top Furn.; Fabulous Edwardian Inlay Mahogany Etagere; Carved French Sofa; Pair of Fine Inlay Mahogany Corner Cabinets; **L&JG Stickley** Desk 502; **Udell Works** Arts & Crafts Slant Front Desk; Heywood Wakefield Dining Set; Exceptional Sellers Hoosier Type Oak Cabinet; Carved to Death Horner Quality Cabinet; Victorian Wicker; 19th Century Carved Chinese High Back Arm Chair;